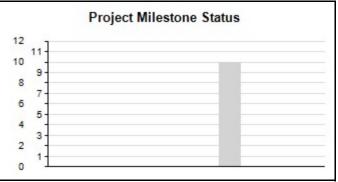

## Programme Dashboard Corporate Priority: Communities and Environment

| Total Number of Projects     | 26               |         |             |              |            |        |  |
|------------------------------|------------------|---------|-------------|--------------|------------|--------|--|
|                              | Fore             | casted  | Ac          | tual         | Variance   |        |  |
| Total Investment In Projects | £29              | 5,602   | £6          | 341          | £294,961   |        |  |
|                              | On Target        | At Risk | Experiencir | ng Obstacles | Off Target | None   |  |
| Project Status               | 4                | 0       | 1           |              | 0          | 20     |  |
| Cost Status                  | 5                | 0       | 0           |              | 0          | 21     |  |
| Milestone Status             | 4                | 0       |             | 1            | 0          | 21     |  |
| Risk Status                  | 3                | 0       | 2           |              | 0          | 21     |  |
| Cashable Benefit Status      | 1                | 0       |             | 1            | 0          | 24     |  |
| Non Cashable Benefit Status  | Benefit Status 3 |         |             | 1            | 0          | 22     |  |
|                              | Project B        | rief Bu | siness Case | Projects     |            | Closed |  |
| Projects in Gateway          | 10               |         | 7           | 6            |            | 2      |  |
|                              | 2018             | 2018    |             | 2019 2020    |            | 2021   |  |
| Projects Due To End          | 0                |         | 1           | 1            |            | 2      |  |