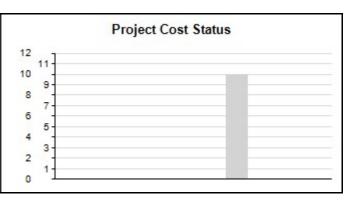

## Programme Dashboard Corporate Priority: Communities and Environment

| Total Number of Projects     | 26               |         |             |              |            |        |  |
|------------------------------|------------------|---------|-------------|--------------|------------|--------|--|
|                              | Fore             | casted  | Ac          | tual         | Variance   |        |  |
| Total Investment In Projects | £29              | 5,602   | £6          | 341          | £294,961   |        |  |
|                              | On Target        | At Risk | Experiencir | ng Obstacles | Off Target | None   |  |
| Project Status               | 4                | 0       | 1           |              | 0          | 20     |  |
| Cost Status                  | 5                | 0       | 0           |              | 0          | 21     |  |
| Milestone Status             | 4                | 0       |             | 1            | 0          | 21     |  |
| Risk Status                  | 3                | 0       | 2           |              | 0          | 21     |  |
| Cashable Benefit Status      | 1                | 0       |             | 1            | 0          | 24     |  |
| Non Cashable Benefit Status  | Benefit Status 3 |         |             | 1            | 0          | 22     |  |
|                              | Project B        | rief Bu | siness Case | Projects     |            | Closed |  |
| Projects in Gateway          | 10               |         | 7           | 6            |            | 2      |  |
|                              | 2018             | 2018    |             | 2019 2020    |            | 2021   |  |
| Projects Due To End          | 0                |         | 1           | 1            |            | 2      |  |