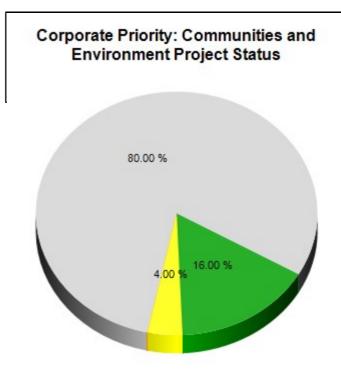

## Programme Dashboard Corporate Priority: Communities and Environment

| Total Number of Projects     | 26               |         |             |              |            |        |  |
|------------------------------|------------------|---------|-------------|--------------|------------|--------|--|
|                              | Fore             | casted  | Ac          | tual         | Variance   |        |  |
| Total Investment In Projects | £29              | 5,602   | £6          | 341          | £294,961   |        |  |
|                              | On Target        | At Risk | Experiencir | ng Obstacles | Off Target | None   |  |
| Project Status               | 4                | 0       | 1           |              | 0          | 20     |  |
| Cost Status                  | 5                | 0       | 0           |              | 0          | 21     |  |
| Milestone Status             | 4                | 0       |             | 1            | 0          | 21     |  |
| Risk Status                  | 3                | 0       | 2           |              | 0          | 21     |  |
| Cashable Benefit Status      | 1                | 0       |             | 1            | 0          | 24     |  |
| Non Cashable Benefit Status  | Benefit Status 3 |         |             | 1            | 0          | 22     |  |
|                              | Project B        | rief Bu | siness Case | Projects     |            | Closed |  |
| Projects in Gateway          | 10               |         | 7           | 6            |            | 2      |  |
|                              | 2018             | 2018    |             | 2019 2020    |            | 2021   |  |
| Projects Due To End          | 0                |         | 1           | 1            |            | 2      |  |